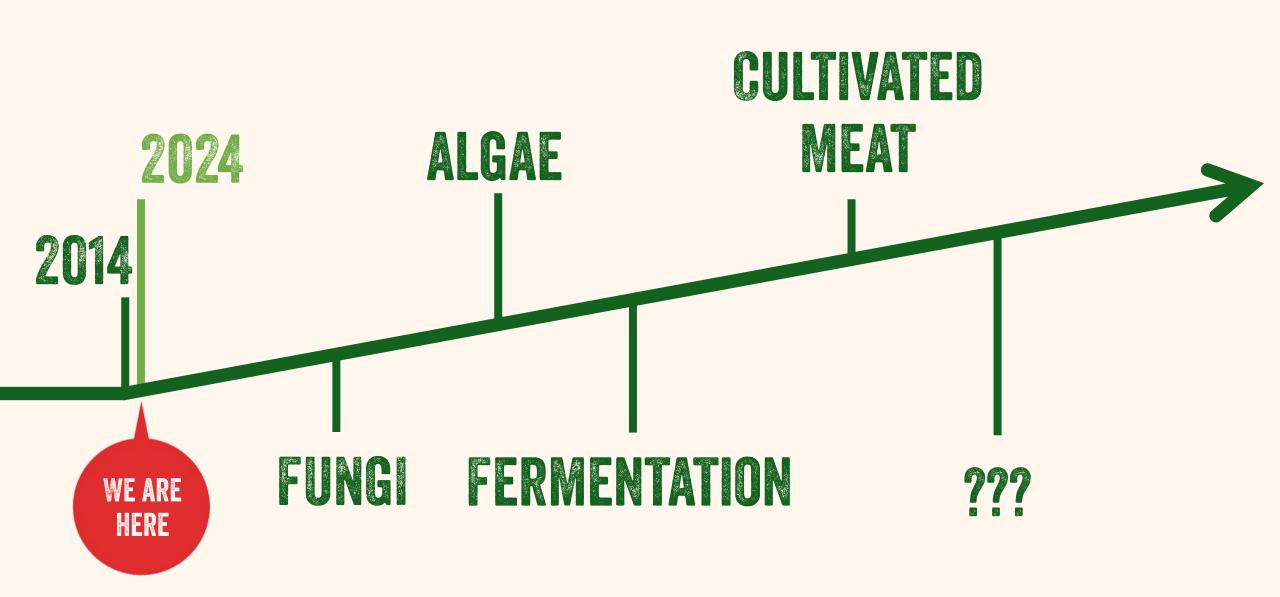

#### ALTERNATIVE PROTEIN CONSUMPTION WILL GROW IN THREE WAYS

Consumption of alternative proteins by protein source (million metric tons, base-case scenario)

**Sources:** US Department of Agriculture; Euromonitor; UBS; ING; Good Food Institute; expert interviews; Blue Horizon and BCG analysis. 

<sup>1</sup>CAGR from 2022 to 2025, starting from market entry.