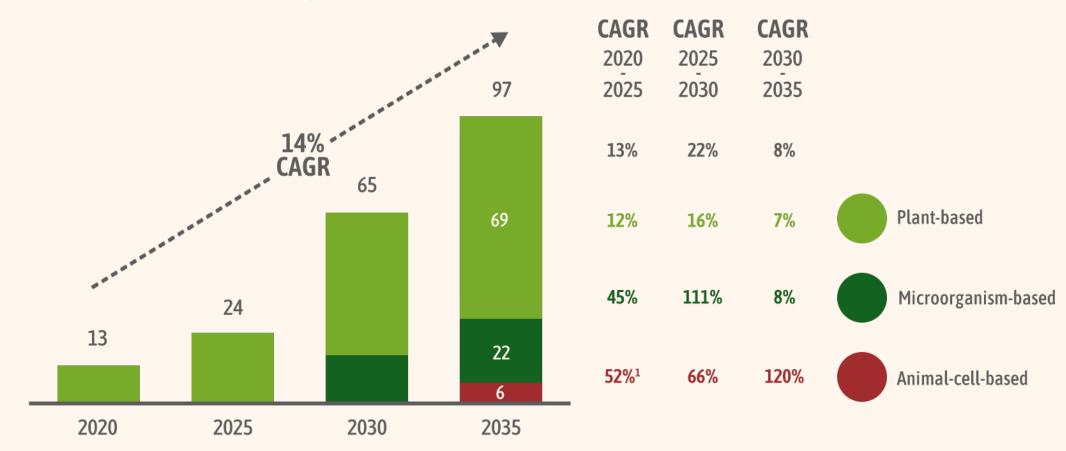

#### ALTERNATIVE PROTEIN CONSUMPTION WILL GROW IN THREE WAYS

Consumption of alternative proteins by protein source (million metric tons, base-case scenario)

**Sources:** US Department of Agriculture; Euromonitor; UBS; ING; Good Food Institute; expert interviews; Blue Horizon and BCG analysis. 

<sup>1</sup>CAGR from 2022 to 2025, starting from market entry.