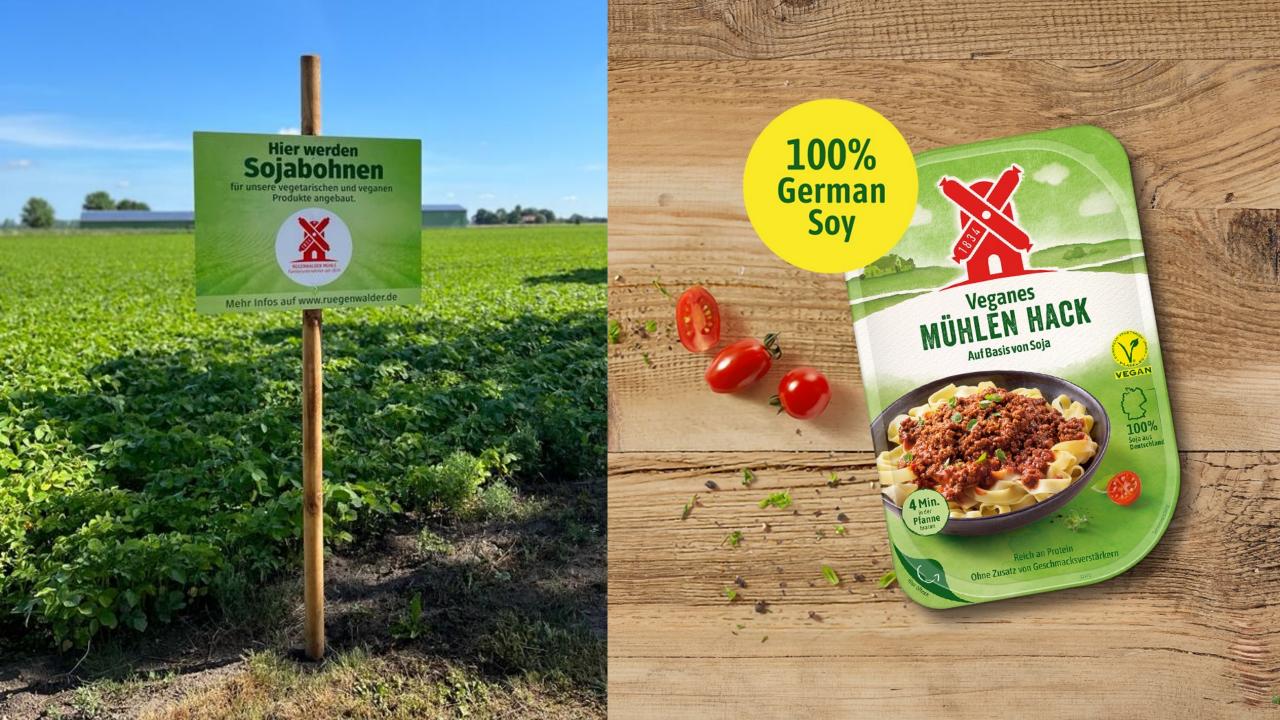

# SUSTAINABILITY WATERS

MIHIS

Ohne Zusatz von Geschmacksverstärkern Reich an Ballaststoffen