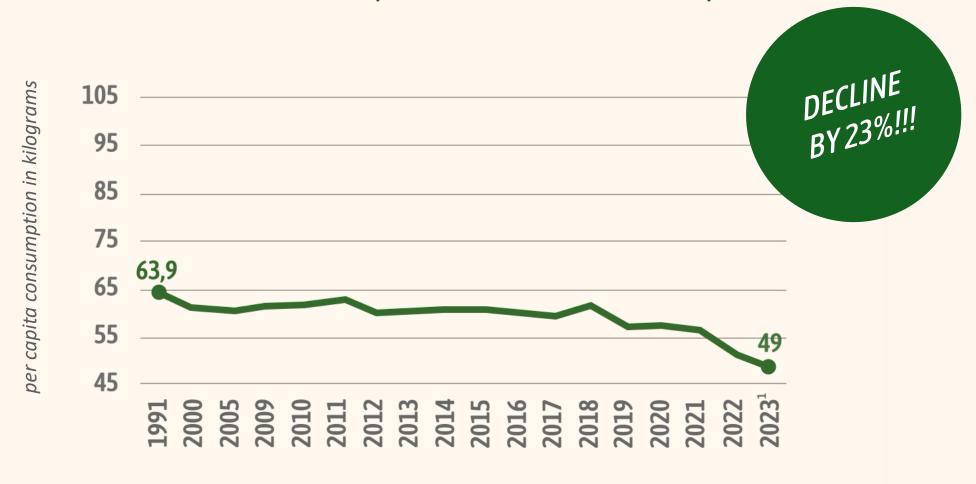

#### MEAT CONSUMPTION PER CAPITA IN GERMANY

IN THE YEARS 1991 TO 2023 (IN KILOGRAMS/PER CAPITA)